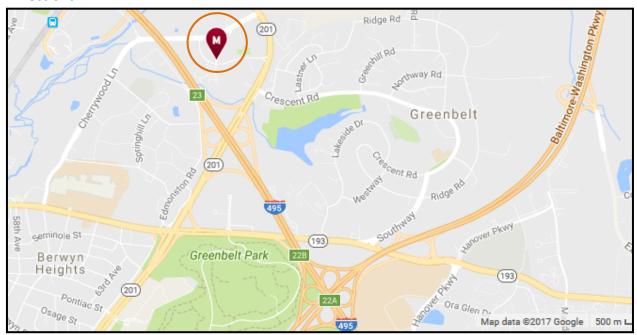

## Location:

Greenbelt Marriott – 6400 Ivy Ln, Greenbelt, MD 20770 – Annapolis Room Complimentary on-site parking

## **Directions:**

**From DC** – Get on the Baltimore/Washington Parkway northbound (I-295N) and exit onto I-495 N/I-95 N toward Baltimore/College Park. Take exit 23 for MD-201/Kenilworth Ave. Turn right onto MD-201 N/Kenilworth Ave and then turn left onto Ivy Ln.

From Baltimore – Get on I-95S and take exit 23 for MD-201 N/Kenilworth Ave toward Greenbelt. Turn left onto MD-201 N/Kenilworth Ave and then turn left onto Ivy Lane.