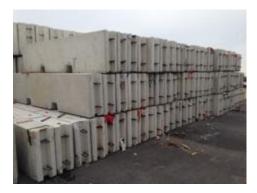

## **Remaining Inventory of Cement Race Barrier Wall Assets**

(Used for the Grand Prix of Baltimore Track Build)

<u>Contact:</u> Paul Beckham 410.715.9135 - ext. 106

| Description                                                                                          | Quantity             | Cement Block Dimensions        | Cost Newly<br>Manufactured | Cost: Remaining<br>Inventory<br>(50%) | Race On Price<br>for sale |
|------------------------------------------------------------------------------------------------------|----------------------|--------------------------------|----------------------------|---------------------------------------|---------------------------|
| Cement Race Block - Straight Barriers                                                                | Approx.<br>1200-1300 | 12' long x 20" deep x 40" tall | \$452 per                  | \$ 226 per                            | \$ 100 per block          |
| <u>Also Available:</u><br>Cement Race Block – Internal Radius Barriers<br>– External Radius Barriers | TBD<br>TBD           | 12' long x 20" deep x 40" tall | \$452 per                  | \$226 per                             | \$ 100 per block          |
| Cement Race Block – Half-sized Barriers                                                              | TBD                  | 6' long x 24" deep x 40" tall  | \$226 per                  | \$113 per                             | \$50 per block            |
| Cement Pit Block                                                                                     | TBD                  | 12' long x 12" wide x 30" tall | \$392 per                  | \$196 per                             | \$100 per block           |