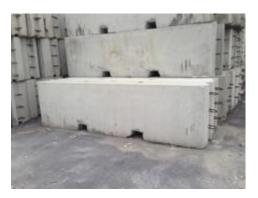

## **Remaining Inventory of Cement Race Barrier Wall Assets**

(Used for the Grand Prix of Baltimore Track Build)

<u>Contact:</u> Paul Beckham 410.715.9135 - ext. 106

| Description                                                                                          | Quantity             | Cement Block Dimensions        | Cost Newly<br>Manufactured | Cost: Remaining<br>Inventory<br>(50%) | Race On Price<br>for sale |
|------------------------------------------------------------------------------------------------------|----------------------|--------------------------------|----------------------------|---------------------------------------|---------------------------|
| Cement Race Block - Straight Barriers                                                                | Approx.<br>1200-1300 | 12' long x 20" deep x 40" tall | \$452 per                  | \$ 226 per                            | \$ 100 per block          |
| <u>Also Available:</u><br>Cement Race Block – Internal Radius Barriers<br>– External Radius Barriers | TBD<br>TBD           | 12' long x 20" deep x 40" tall | \$452 per                  | \$226 per                             | \$ 100 per block          |
| Cement Race Block – Half-sized Barriers                                                              | TBD                  | 6' long x 24" deep x 40" tall  | \$226 per                  | \$113 per                             | \$50 per block            |
| Cement Pit Block                                                                                     | TBD                  | 12' long x 12" wide x 30" tall | \$392 per                  | \$196 per                             | \$100 per block           |